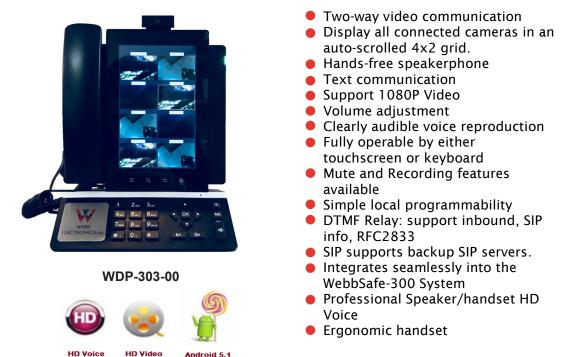

## PHONE OPERATION:

The WDP-303 provides audio and video communication. During the call a two-way video connection with a video enabled elevator can be displayed. Its home screen displays all building/elevator cameras in a 4x2 grid that auto-scrolls every 10 seconds. Touch a single camera view to isolate and enlarge.

#### Android 5.1 **Operating System:** CPU: **Ouad Core** SDRAM: 1GB Flash: 8GB 7", 800 x 1200 resolution, ISP multi touch screen Display: SD Card: 1 SD card slot, supports up to 128GB **Ethernet Port:** 1 Ethernet port; 10M/100M/1000M, self-adaptive Cable Usage: Cat5 USB: 1 USB 2.0, support U disk, keyboard and mouse Phone Line Input SIP Protocol over Ethernet, Protocol: proprietary protocols to achieve compliance Power: POE, Max. 30W Camera: 5 Megapixel 0 - 40°C Operating **Temperature:** 10%-65% **Relative Humidity:** Certification/ FCC - Part 68, Industry Canada, ASME A17.1, CSA B44 Compliance: IEEE 802.3 Standard **Distance Between Conductors:** Size: 200 mm(W) x 150mm(D) x 220 mm(H) **Shipping Weight:** 3.5lb, 1.59kg 2 years from date of purchase Warranty: